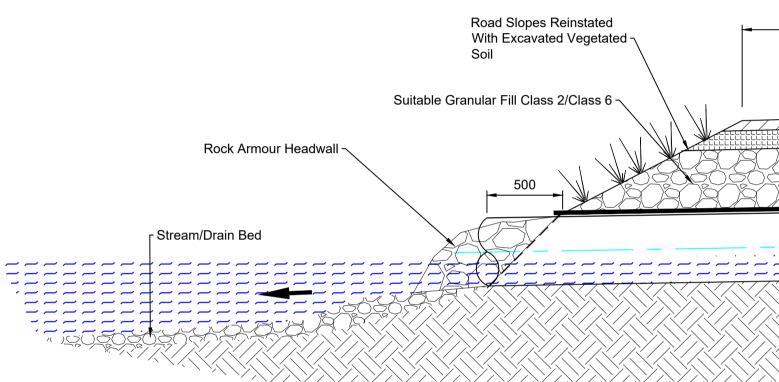

| Road Slope<br>Excavated \                                                              | s Reinstated with ——/<br>/egetated Peat |
|----------------------------------------------------------------------------------------|-----------------------------------------|
| Class 6F2 Cap Stone Layer<br>Clause 804 Running Surface Layers<br>Varies               |                                         |
| Minimum 450mmØ Minimum Concrete or Twin<br>Walled Thermoplastic HDPE Pipe<br>Crossfall | - Rock Armour Head                      |
|                                                                                        |                                         |
|                                                                                        |                                         |

## **PIPE CULVERT LONG SECTION**

Scale 1:25

wall

ream/Drain Bed